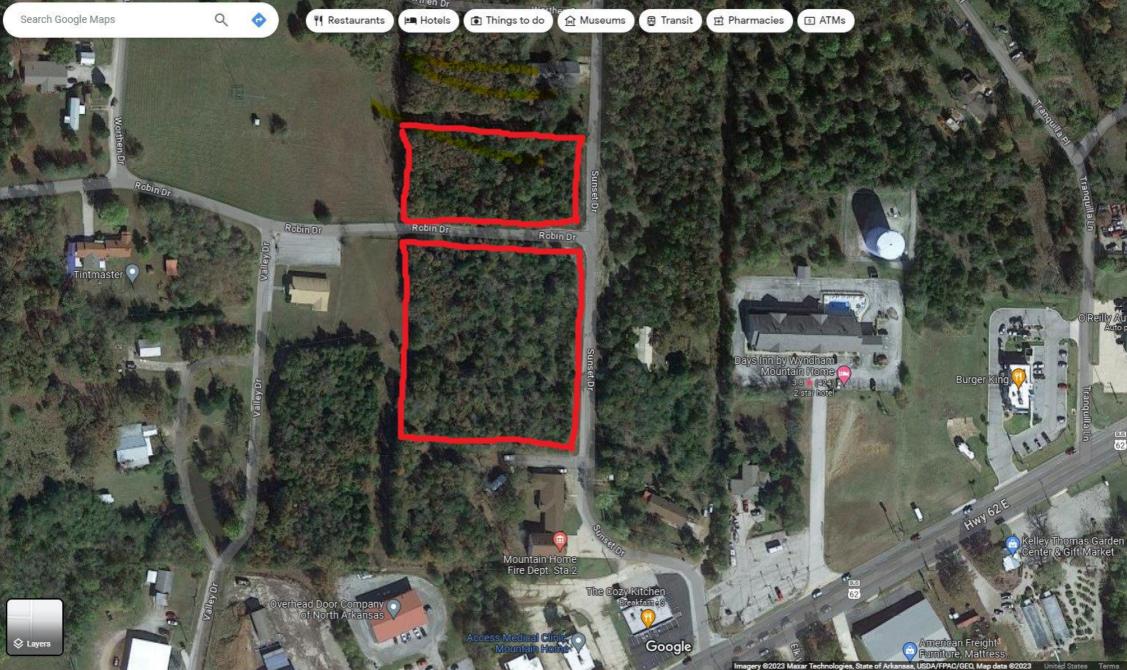

#### **NEW BUSINESS**

AN ORDINANCE ANNEXING PROPERTY CONTIGUOUS THEREWITH TO WATER & SEWER IMPROVEMENT DISTRICT NO. 3 OF THE CITY OF MOUNTAIN HOME, ARKANSAS; ACCEPTING THE ANNEXATION OF CERTAIN TERRITORY TO THE CITY OF MOUNTAIN HOME, ARKANSAS; AND TO ANNEX PROPERTY TO THE CITY OF MOUNTAIN HOME, ARKANSAS, AS RESIDENTIAL R-2, presented by Ted Sanders