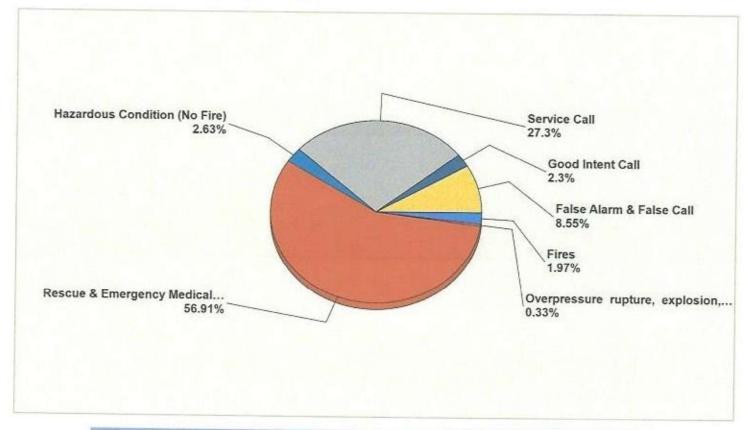

Mountain Home, AR

This report was generated on 10/16/2023 8:07:49 AM

Zone(s): All Zones | Start Date: 09/01/2023 | End Date: 09/30/2023

| MAJOR INCIDENT TYPE                                 | # INCIDENTS | % of TOTAL |
|-----------------------------------------------------|-------------|------------|
| Fires                                               | 6           | 1.97%      |
| Overpressure rupture, explosion, overheat - no fire | 1           | 0.33%      |
| Rescue & Emergency Medical Service                  | 173         | 56.91%     |
| Hazardous Condition (No Fire)                       | 8           | 2.63%      |
| Service Call                                        | 83          | 27.3%      |
| Good Intent Call                                    | 7           | 2.3%       |
| False Alarm & False Call                            | 26          | 8.55%      |
| TOTAL                                               | 304         | 100%       |