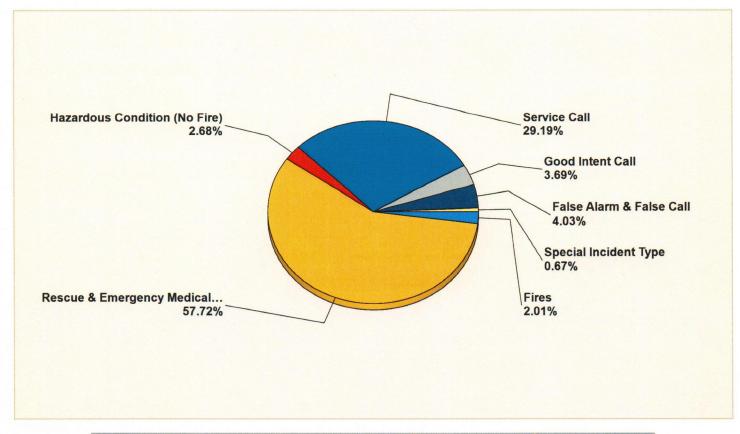

eting**

### December 20th, 2022

- This year has been a busy one, we had two certified training classes put on by the AR Fire Training Academy.
   One was Core Rescue a 40hr. class and the other one was a Driver Operator a 80hr. class.
- 2. We are starting a new program in the E.M.S. division, we are getting training on the use of CPAP. We will be the first in the state to use this as a fire dept. based E.M.T.'s.
- 3. We have one tornado siren that is not working, we will be fixing it after the first of the year.
- 4. We have two firefighters that will go to Camden for the standards class, they start Jan. 17<sup>th,</sup> and it is 7 weeks long.

Mountain Home, AR

This report was generated on 12/19/2022 11:38:35 AM



Zone(s): All Zones | Start Date: 11/01/2022 | End Date: 11/30/2022





| MAJOR INCIDENT TYPE                | # INCIDENTS | % of TOTAL |
|------------------------------------|-------------|------------|
| Fires                              | 6           | 2.01%      |
| Rescue & Emergency Medical Service | 172         | 57.72%     |
| Hazardous Condition (No Fire)      | 8           | 2.68%      |
| Service Call                       | 87          | 29.19%     |
| Good Intent Call                   | 11          | 3.69%      |
| False Alarm & False Call           | 12          | 4.03%      |
| Special Incident Type              | 2           | 0.67%      |
| TOTAL                              | 298         | 100%       |

| Detailed Breakdown by Incider                            | nt Type     |            |
|------------------------------------------------