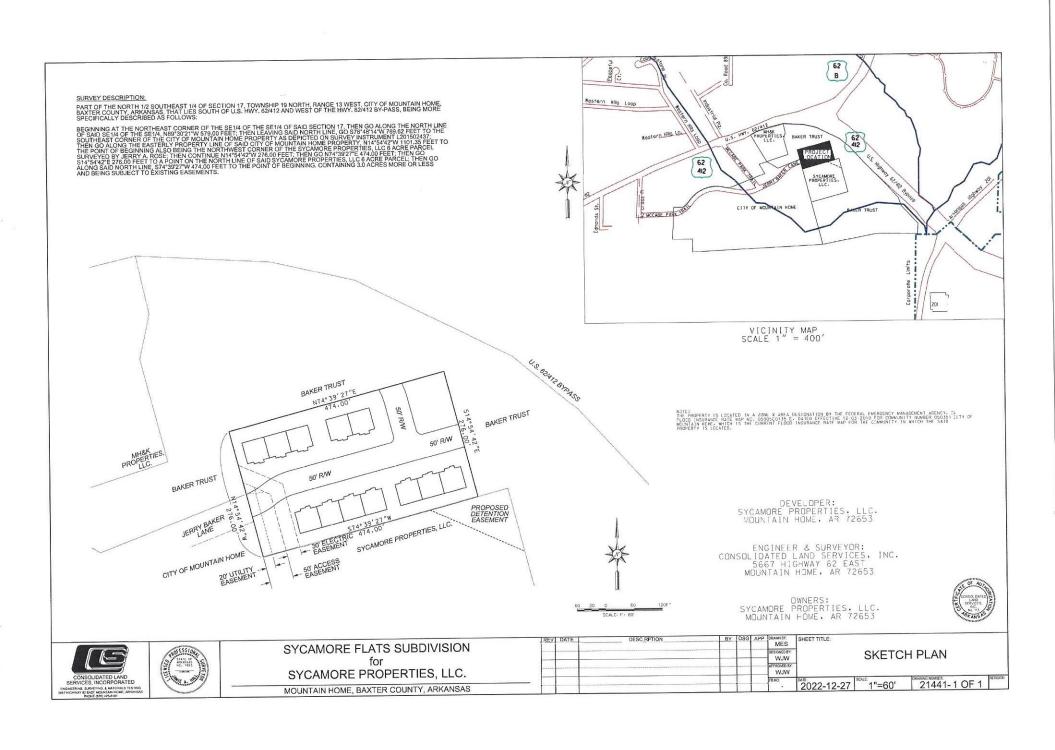

PART OF THE NORTH 1/2 SOUTHEAST 1/4 OF SECTION 17, TOWNSHIP 19 NORTH, RANGE 13 WEST, CITY OF MOUNTAIN HOME, BAXTER COUNTY, ARKANSAS, THAT LIES SOUTH OF U.S. HWY. 62/412 AND WEST OF THE HWY. 62/412 BY-PASS, BEING MORE SPECIFICALLY DESCRIBED AS FOLLOWS:

BEGINNING AT THE NORTHEAST CORNER OF THE SE1/4 OF THE SE1/4 OF SAID SECTION 17, THEN GO ALONG THE NORTH LINE OF SAID SE1/4 OF THE SE1/4, N89°30'21"W 579.00 FEET; THEN LEAVING SAID NORTH LINE, GO S78°48'14"W 769.62 FEET TO THE SOUTHEAST CORNER OF THE CITY OF MOUNTAIN HOME PROPERTY AS DEPICTED ON SURVEY INSTRUMENT L201502437; THEN GO ALONG THE EASTERLY PROPERTY LINE OF SAID CITY OF MOUNTAIN HOME PROPERTY, N14°54'42"W 1101.35 FEET TO THE POINT OF BEGINNING ALSO BEING THE NORTHWEST CORNER OF THE SYCAMORE PROPERTIES, LLC 6 ACRE PARCEL SURVEYED BY JERRY A. ROSE; THEN CONTINUE N14°54'42"W 276.00 FEET; THEN GO N74°39'27"E 474.00 FEET; THEN GO S14°54'42"E 276.00 FEET TO A POINT ON THE NORTH LINE OF SAID SYCAMORE PROPERTIES, LLC 6 ACRE PARCEL; THEN GO ALONG SAID NORTH LINE, S74°39'27"W 474.00 FEET TO THE POINT OF BEGINNING. CONTAINING 3.0 ACRES MORE OR LESS AND BEING SUBJECT TO EXISTING EASEMENTS.

The above-described property is located at U.S. Highway 62W and U.S. Highway 62/412 By-Pass in Mountain Home, Arkansas.

WHEREAS, this Ordinance is necessary to permit the best use of the property and to permit the immediate commencement of construction on the property, an emergency is hereby declared to exist pertaining to the rezoning of the property, and this Ordinance shall be in full force and effect from and after its passage and publication.

PART OF THE NORTH ½ SOUTHEAST ¼ OF SECTION 17, TOWNSHIP 19 NORTH, RANGE 13 WEST, CITY OF MOUNTAIN HOME, BAXTER COUNTY, ARKANSAS, THAT LIES SOUTH OF U.S. HWY. 62/412 AND WEST OF THE HWY. 62/412 BYPASS, BEING MORE SPECIFICALLY DESCRIBED AS FOLLOWS:

BEGINNING AT THE NORTHEAST CORNER OF THE SE1/4 OF THE SE1/4 OF SAID SECTION 17, THEN GO ALONG THE NORTH LINE OF SAID SE1/4 OF THE SE1/4, N89°30′21″W 579.00 FEET; THEN LEAVING SAID NOTHR LINE, GO S78°48′14″W 769.62 FEET TO THE SOUTHEAST CORNER OF THE CITY OF MOUNTAIN HOME PROPERTY AS DEPICTED ON SURVEY INSTRUMENT L201502437; THEN GO ALONG THE EASTERLY PROPERTY LINE OF SAID CITY OF MOUNTAIN HOME PROPERTY, N14°54′42″W 1101.35 FEET TO THE POINT OF BEGINNING ALSO BEING THE NORTHWEST CONER OF THE SYCAMORE PROPERTIES, LLC 6 ACRE PARCEL SURVEYED BY JERRY A. ROSE: THEN CONTINUE N14°54′42″ 276.00 FEET; THEN GO N74°39′27″E 474.00 FEET; THEN GO S14°54′42″ E 276.00 FEET TO A POINT ON THE NORTH LINE OF SAID SYCAMORE PROPERTIES, LLC 6 ACRE PARCEL; THEN GO ALONG SAID NORTH LINE, S74°39′27″W 474.00 FEET TO THE POINT OF BEGINNING. CONTAINING 3.0 ACRES MORE OR LESS AND BEING SUBJECT TO EXISTING EASEMENTS.

The property is located at US Highway 62W and US Highway 62/412 By-Pass in Mountain Home, Arkansas. The rezoning of this property will not conflict with the surrounding

land uses because of multiple zoning classifications that exist in the vicinity. A diagram of the property and vicinity is attached hereto and marked Exhibit "A". It is the opinion of the petitioner that this property is no longer practical or desirable for Commercial C-3 use.