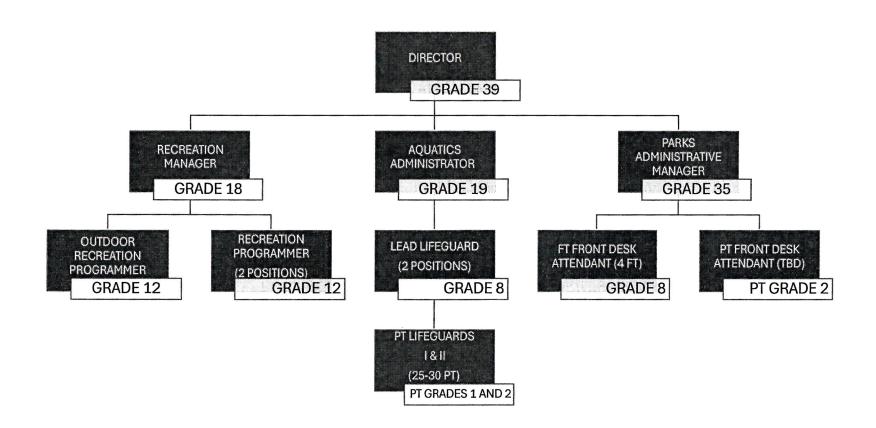

**SECTION 3:** That newly created positions of Aquatics Administrator (Grade 19), Recreation & Sports Activity Manager (Grade 18), Outdoor Recreation Programmer (Grade 12), Recreation Programmer (Grade 12), Sports Field Specialist (Grade 8), Lead Lifeguard (Grade 8), Front Desk Attendant (Grade 8), Custodian (Grade 6), Grant Writer (PT Grade 5) and PT Front Desk Attendant (Grade 2) be added to the Position Classification Table. That Youth Program Coordinator (Grade 12), Recreation Program

Coordinator (Grade 12) be removed. And Maintenance & Building Coordinator (Grade 8) be changed to Building & Maintenance Lead.

<u>SECTION 4</u>: That all other provisions of the Job Classification and Compensation Plan of the City of Mountain Home shall remain in full force and effect unless specifically changed by the provisions of this Ordinance.

Chief Financial Officer

**Human Resources Coordinator** 

Manager

Parks Administrative Manager

GRADE 19 – NON-EXEMPT

**Aquatics Administrator** 

GRADE 18 – NON-EXEMPT

Recreation & Sports Activity Manager

**Building Official** 

GRADE 17 – NON-EXEMPT

Chief Deputy Treasurer

Chief Court Clerk

**GRADE 16 – NON-EXEMPT** 

**Deputy Treasurer** 

Computer & Software Technician

**GRADE 15 – NON-EXEMPT** 

#### GRADE 8 – NON-EXEMPT

Secretary

Administrative Secretary

District Court Clerk

Billing Clerk

Communications Officer

Communications Officer/Secretary

Maintenance & Building Coordinator

Inventory Clerk

Meter Maintenance

Laborer/Truck Driver With CDL

Sports Field Specialist

Lead Lifeguard

Front Desk Attendant

**Building & Maintenance Lead** 

#### **GRADE 2**

Clerk/Receptionist

Lifequard II

Recreation Aide II

Laborer

Front Desk Attendant

**GRADE 1** 

Lifeguard I