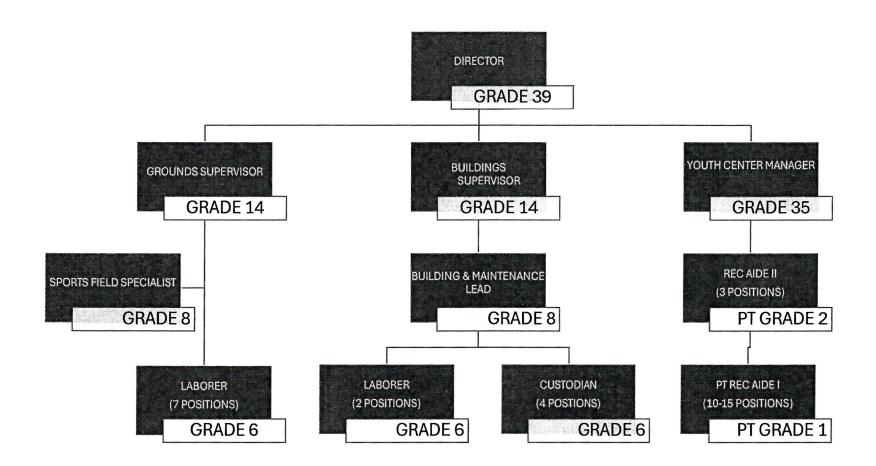

Fire Marshal - Fire Department

**GRADE 14 – NON-EXEMPT** 

Battalion Chief – Fire Department

Plant Supervisor

Warehouse Supervisor

Foreman with Water/Wastewater IV

Maintenance Supervisor

**Buildings Supervisor** 

**Grounds Supervisor** 

Inspector – Fire Department

GRADE 14 - NON-EXEMPT (cont.)

CAD Draftsman

Office Manager / Inventory Comptroller

Patrol Lieutenant

SRO Lieutenant

**CID** Lieutenant

Assistant Supervisor

Office Manager

Chief Deputy Court Clerk

Water/Wastewater IV

Operations Manager

**Youth Center Program Coordinator** 

Recreation Program Coordinator

Patrol Corporal

#### GRADE 8 – NON-EXEMPT

Secretary

Administrative Secretary

District Court Clerk

Billing Clerk

Communications Officer

Communications Officer/Secretary

Maintenance & Building Coordinator

Inventory Clerk

Meter Maintenance

Laborer/Truck Driver With CDL

Sports Field Specialist

Lead Lifeguard

Front Desk Attendant

**Building & Maintenance Lead** 

#### **GRADE 6 – NON-EXEMPT**

Clerk / Receptionist

Laborer

Custodian

#### **GRADE 2**

Clerk/Receptionist

Lifequard II

Recreation Aide II

Laborer

Front Desk Attendant

**GRADE 1** 

Lifeguard I