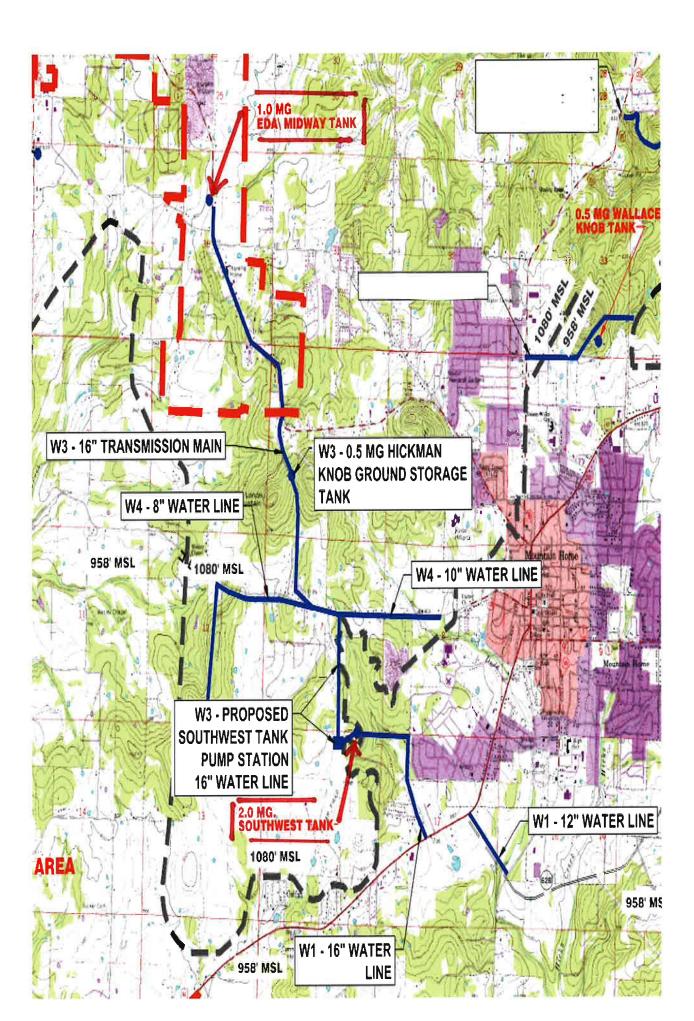

#### RECITALS

**WHEREAS**, Owner intends to construct a new pump station at the SW water storage tank, a water transmission main from the pump station at the SW tank to the Midway water storage tank, and a new ground storage water tank (denoted as the Hickman Knob tank) connected to the water transmission main (the "**Project**").

#### 1. GENERAL

Generally, the complete scope of services will include the preparation of a Preliminary Engineering Report (PER), to be followed by project surveying, geotechnical investigations, environmental review, preliminary and final design, potential Construction Management at Risk (CMAR) coordination services, and construction support services (administration and observation) for improvements to the Mountain Home water distribution system. The project will provide additional water capacity to the western part of the water system that includes areas of the 1080 hydraulic pressure plane and the wholesale water users. Improvements will consist primarily of a new pump station at the existing Southwest Ground Storage Tank (GST), a new water transmission main from the new pump station to the existing Midway Elevated Storage Tank (EST), and a new GST (designated as the Hickman Knob tank) that will be connected to the new water transmission main. See attached map identifying the proposed project.

#### Task 4 – Southwest Pump Station

a) A new pump station will be examined to be located at the SW GST to provide water at the required hydraulic pressure (1080) to serve the southwest area and to deliver water to the proposed Hickman Knob GST and the Midway EST. Additional property needed for the pump station location and utility needs will also be examined.

#### Task 5 – Water Transmission Main

a) Water from the proposed water pump station at the SW GST will be transported to the Midway EST via a properly sized water transmission main that will be located along the west side of the City as determined in task 2 and interconnect to existing distribution water lines where possible. Examination of the needed easements on properties needed for the pipeline routing will also be determined and denoted.

#### Task 6 – Hickman Knob GST

a) A GST will be located and sized (currently estimated at 500,000 gallons) to provide additional storage for 24 hour average day, 1,500 gpm at 2 hour fire flow, and peak hour storage in the 1080 hydraulic gradient system of the area to be served, i.e., the southwest area of the City. An examination of the property needed for the tank location will also be accomplished.