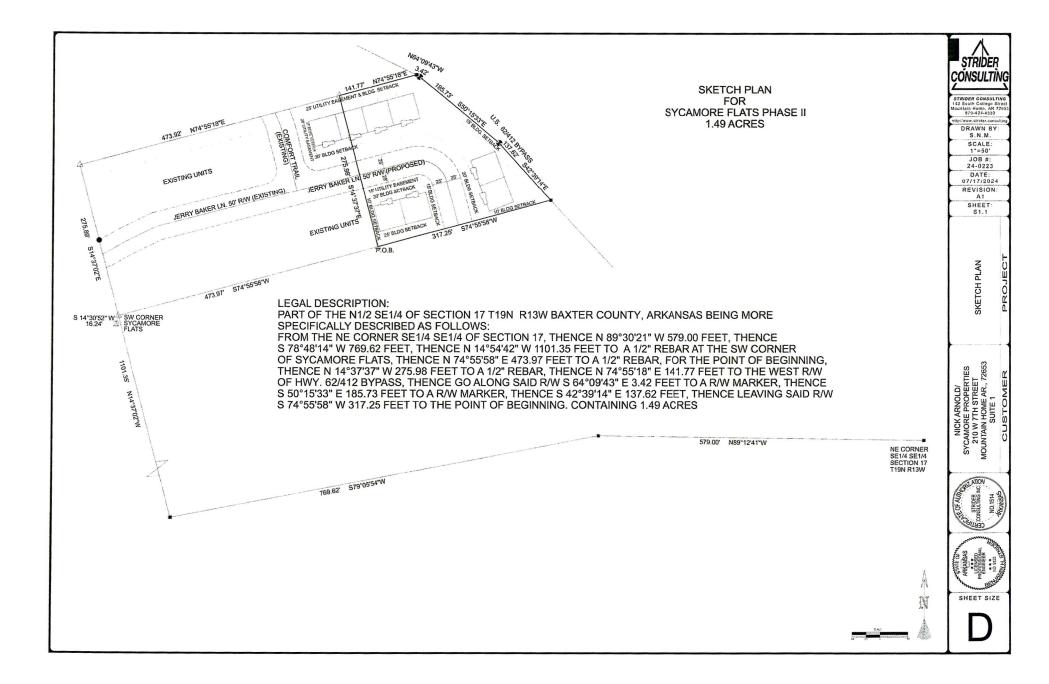

# THAT PART OF THE N1/2 SE1/4 OF SECTION 17 T19N R13W BAXTER COUNTY, ARKANSAS BEING MORE SPECIFICALLY DESCRIBED AS FOLLOWS:

FROM THE NE CORNER SE1/4 SE1/4 OF SECTION 17, THENCE N 89°30'21" W 579.00 FEET, THENCE S 78°48'14" W 769.62 FEET, THENCE N 14°54'42" W 1101.35 FEET TO A 1/2" REBAR AT THE SW CORNER OF SYCAMORE FLATS, THENCE N 74°55'58" E 473.97 FEET TO A 1/2" REBAR, FOR THE POINT OF BEGINNING, THENCE ALONG THE EAST LINE OF SYCAMORE FLATS N 14°37'37" W 275.98 FEET TO A 1/2" REBAR, THENCE LEAVING SAID EAST LINE N 74°55'18" E 141.77 FEET TO THE WEST R/W OF HWY. 62/412 BYPASS, THENCE GO ALONG SAID R/W S 64°09'43" E 3.42 FEET TO A R/W MARKER, THENCE S 50°15'33" E 185.73 FEET TO A R/W MARKER, THENCE S 42°39'14" E 137.62 FEET, THENCE LEAVING SAID R/W S 74°55'58" W 317.25 FEET TO THE POINT OF BEGINNING. CONTAINING 1.49 ACRES The above-described property is located at U.S. Highway 62W and U.S. Highway 62/412 Bypass in Mountain Home, Arkansas.

PART OF THE N1/2 SE1/4 OF SECTION 17 T19N R13W BAXTER COUNTY, ARKANSAS BEING MORE SPECIFICALLY DESCRIBED AS FOLLOWS:

FROM THE NE CORNER SE1/4 SE1/4 OF SECTION 17, THENCE N 89°30'21" W 579.00 FEET, THENCE S 78°48'14" W 769.62 FEET, THENCE N 14°54'42" W 1101.35 FEET TO A 1/2" REBAR AT THE SW CORNER OF SYCAMORE FLATS, THENCE N 74°55'58" E 473.97 FEET TO A 1/2" REBAR, FOR THE POINT OF BEGINNING, THENCE ALONG THE EAST LINE OF SYCAMORE FLATS N 14°37'37" W 275.98 FEET TO A 1/2" REBAR, THENCE LEAVING SAID EAST LINE N 74°55'18" E 141.77 FEET TO THE WEST R/W OF HWY. 62/412 BYPASS, THENCE GO ALONG SAID R/W S 64°09'43" E 3.42 FEET TO A R/W MARKER, THENCE S 50°15'33" E 185.73 FEET TO A R/W MARKER, THENCE S 42°39'14" E 137.62 FEET, THENCE LEAVING SAID R/W S 74°55'58" W 317.25 FEET TO THE POINT OF BEGINNING. CONTAINING 1.49 ACRES, MORE OR LESS

THAT PART OF THE N1/2 SE1/4 OF SECTION 17 T19N R13W BAXTER COUNTY, ARKANSAS, BEING MORE SPECIFICALLY DESCRIBED AS FOLLOWS:

FROM THE NE CORNER SE1/4 SE1/4 OF SECTION 17, THENCE N 89°30'21" W 579.00 FEET, THENCE; S 78°48'14" W 769.62 FEET, THENCE N 14°54'42" W 1101.35 FEET TO A 1/2" REBAR AT THE SW CORNER OF SYCAMORE FLATS. THENCE N 74°55'58" E 473.97 FEET TO A 1/2" REBAR, FOR THE POINT OF BEGINNING, THENCE ALONG THE EAST LINE OF SYCAMORE FLATS N 14°37'37" W 275.98 FEET TO A 1/2" REBAR. THENCE LEAVING SAID EAST LINE N 74°55'18" E 141.77 FEET TO THE WEST R/W OF HWY. 62/412 BYPASS, THENCE GO ALONG SAID R/W S 64°09'43" E 3.42 FEET TO A R/W MARKER, THENCE S 50°15'33" E 185.73 FEET TO A R/W MARKER, THENCE S 42°39'14" E 137.62 FEET, THENCE LEAVING SAID R/W S 74°55'58" W 317.25 FEET TO THE POINT OF BEGINNING. CONTAINING 1.49 ACRES MORE OR LESS